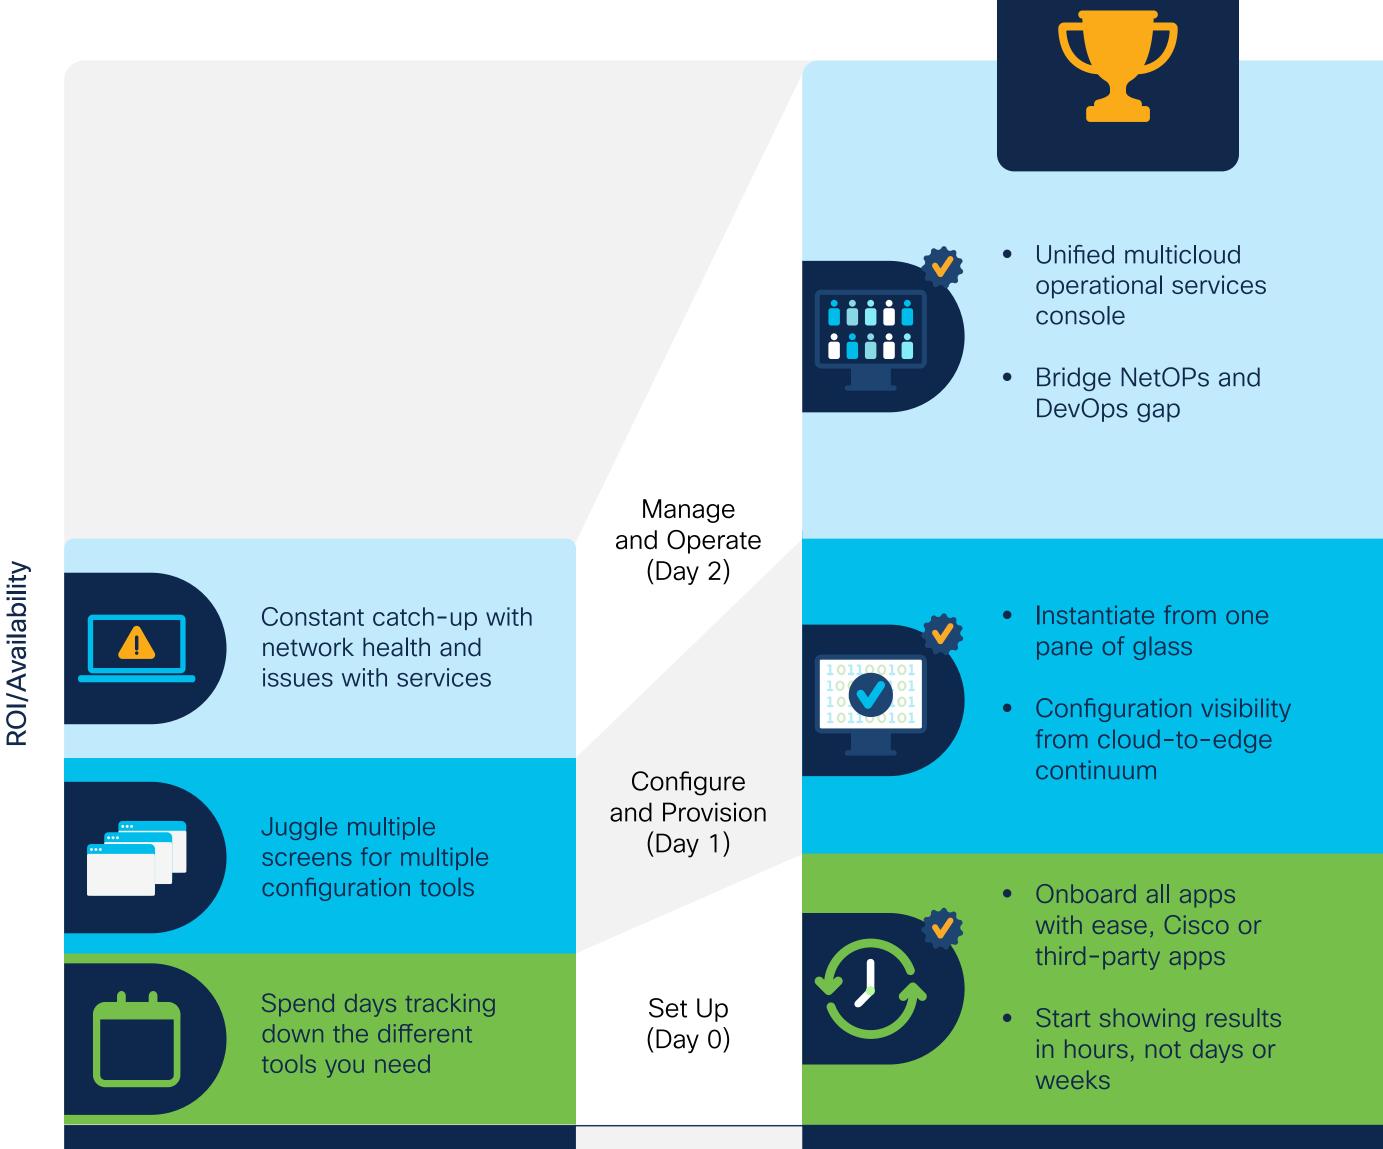

## Impact of one-stop control of all IT operations

The difference is night and day, all across the lifecycle of the infrastructure.

#### Cisco Nexus Dashboard - real outcomes