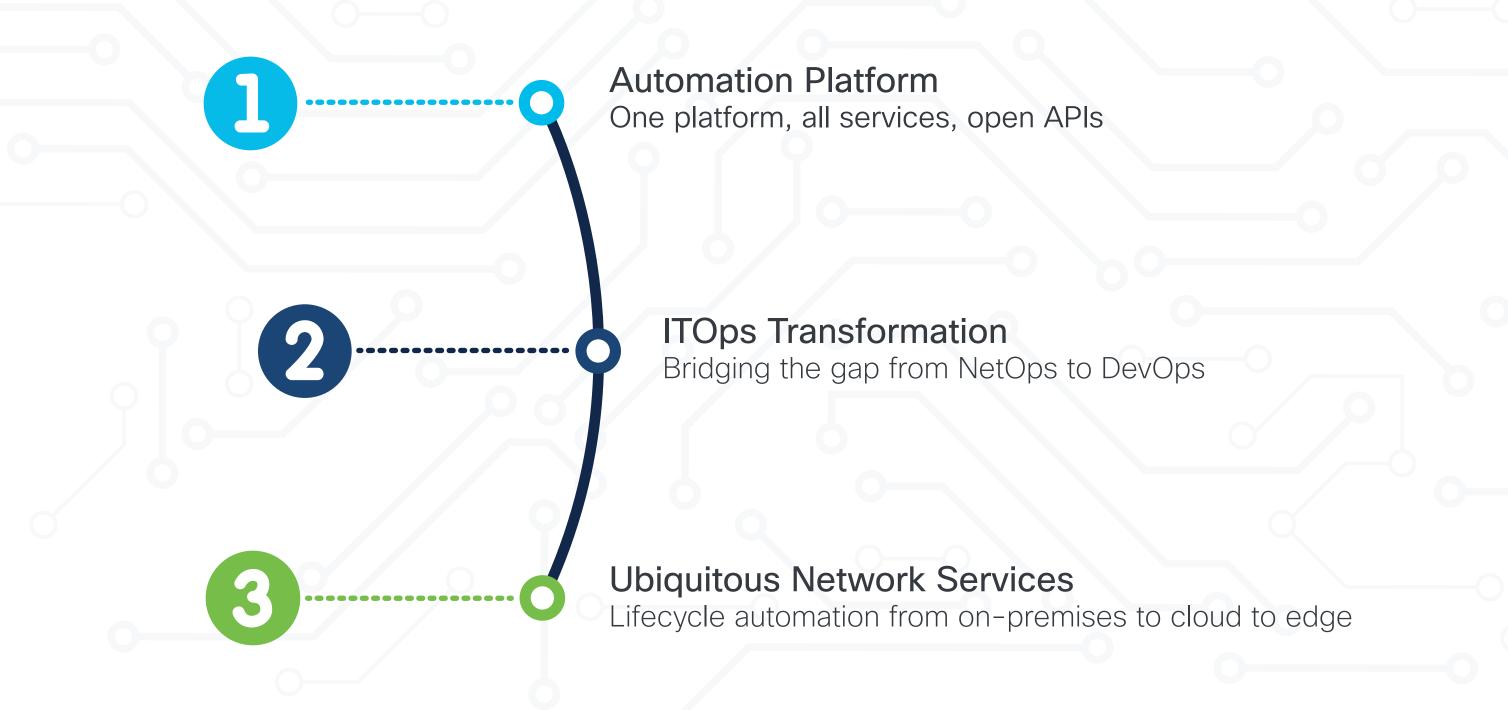

#### Keep pace with centralized visibility and control

The Cisco Nexus Dashboard unifies disparate, siloed, fragmented toolchain operations. This simplified management console provides:

**Cisco Multi-Site Orchestrator** extends connectivity, policy across end-to-end fabrics with health monitoring

**Cisco Nexus Insights** uncovers issues proactively with network insights and continuous configuration verification

Integration with best-of-breed third-party tools for full ITOps lifecycle

Simple to deploy Simple to consume