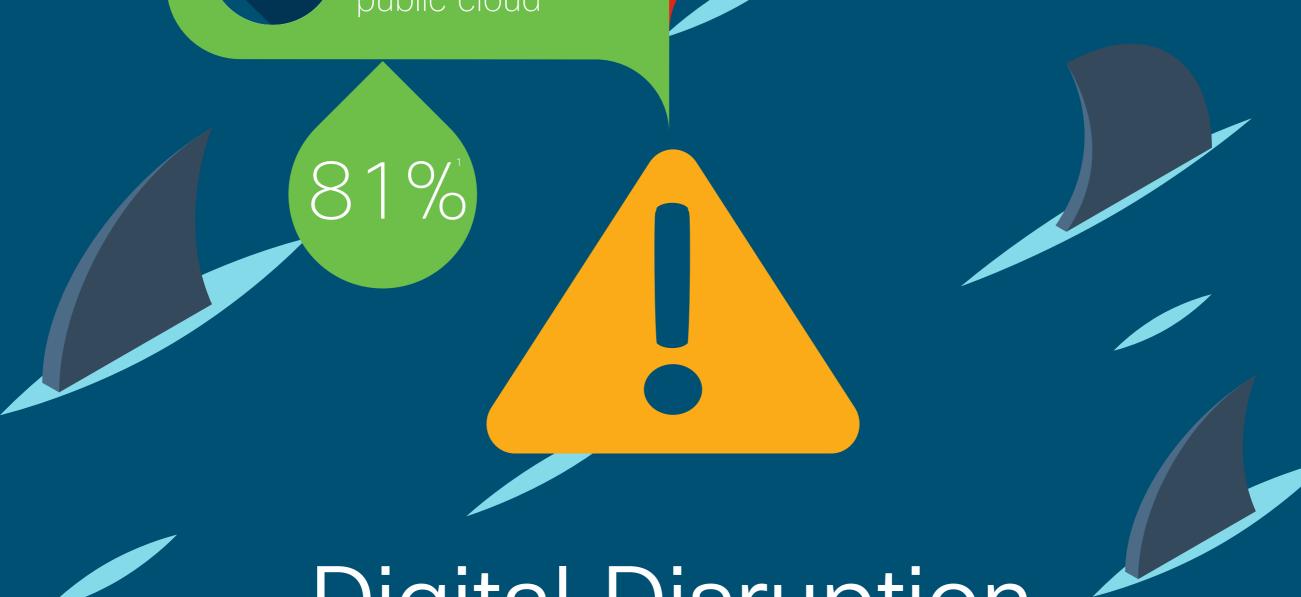

# Cisco 1100 Integrated Services Router A digital-ready foundation for the branch

Mobile-connected devices by 2020

PUBLIC

Organizations are evaluating or using public cloud

Advanced threats are targeting the branch as the entry point

# **Digital Disruption**