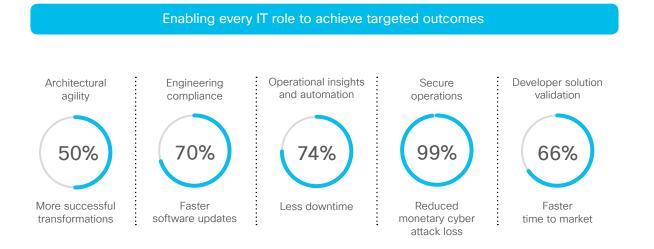

Our history of working hand-in-hand with customers to optimize their IT environment has delivered close to 262 percent ROI over 5 years and 74 percent less downtime.<sup>2</sup> Business Critical Services continues to expand on this value by delivering even more innovative capabilities in analytics, insights, automation, compliance, and security.